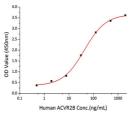

## **TARGET INFORMATION**

Gene ID 93 Gene Symbol ACVR2B Uniprot ID AVR2B\_HUMAN

Immunogen Sequence

Immobilized Human ACVR2B at 1 Mu g/mL (100 Mu L/well) can bind Human BMPRIA with a linear range of 0. 5-62. 5 ng/mL. Immobilized Human CD105 at 1 Mu g/mL (100 Mu L/well) can bind Human ACVR2B with a linear range of 0. 49-43. 03 ng/mL.