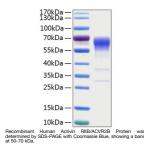

## **PRODUCT PROPERTIES**

Concentration

Formulation Lyophilised from a 0.22 Mu m filtered solution of PBS, pH 7.4.

Purification

**Dilution Range** > 95% by SDS-PAGE.

Storage Instruction Store at-20°C for up to 1 year from the date of receipt, and avoid repeat freeze-thaw cycles.