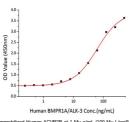

## **TARGET INFORMATION**

Gene ID 93 Gene Symbol ACVR2B Uniprot ID AVR2B\_HUMAN

Immunogen Sequence

Immobilized Human ACVR2B at 1 Mu g/mL (100 Mu L/well) can bind Human BMPRIA with a linear range of 0. 5-62. 5 ng/mL. Immobilized Human CD105 at 1 Mu g/mL (100 Mu L/well) can bind Human ACVR2B with a linear range of 0. 49-43. 03 ng/mL.