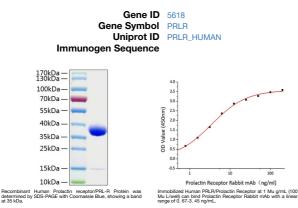

## **PRODUCT PROPERTIES**

 Concentration
 Lyophilised from a 0.22 Mu m filtered solution of PBS, pH 7.4.

 Purification
 Dilution Range
 > 97% by SDS-PAGE.

 Storage Instruction
 Store at-20°C for up to 1 year from the date of receipt, and avoid repeat freeze-thaw cycles.