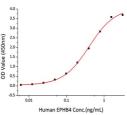

## **TARGET INFORMATION**

Gene ID 1948 Gene Symbol EFNB2 Uniprot ID EFNB2\_HUMAN

Immunogen Sequence

Immobilized Human EFNB2 at 0. 5 Mu g/mL (100 Mu L/well) can bind Human EPHB4 with a linear range of 6-400pg/mL.