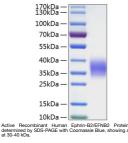

## **PRODUCT PROPERTIES**

Concentration

Formulation Lyophilised from a 0.22 Mu m filtered solution of PBS, pH 7.4.

Purification

**Dilution Range** > 90% by SDS-PAGE.

Storage Instruction Store at-20°C for up to 1 year from the date of receipt, and avoid repeat freeze-thaw cycles.