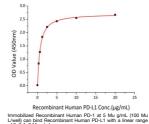

## Human PD-1/PDCD1/CD279 protein (Recombinant) (C-hFc & His) (STJP002552)

## **GENERAL INFORMATION**

Product Type Proteins **Short Description** Host/Source HEK293 cells

## **PRODUCT PROPERTIES**

Concentration

Formulation Lyophilised from a 0.22 Mu m filtered solution of PBS, pH 7.4.

Purification

**Dilution Range** > 97% by SDS-PAGE.

Storage Instruction Store at-20°C for up to 1 year from the date of receipt, and avoid repeat freeze-thaw cycles.

## **TARGET INFORMATION**

Gene ID 5133 Gene Symbol PDCD1 Uniprot ID PDCD1\_HUMAN

Immunogen Sequence







The purity of Human PD-1 Protein (Cat. STJP002552) was gr than 95% as determined by SEC-HPLC.

This product is suitable for in-vitro studies under the RESEARCH USE ONLY [RUO] licence. This product must not be used as for diagnostic or other medical purposes.  $St\ John's\ Laboratory\ Ltd,\ Knowledge\ Dock\ Business\ Centre,\ University\ Way,\ London,\ E16\ 2RD\ |\ Tel:\ 0208\ 223\ 3081$