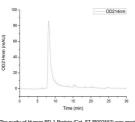

## **TARGET INFORMATION**

Gene ID 5133 Gene Symbol PDCD1 Uniprot ID PDCD1\_HUMAN

Immunogen Sequence

The purity of Human PD-1 Protein (Cat. STJP002552) was gr than 95% as determined by SEC-HPLC.

This product is suitable for in-vitro studies under the RESEARCH USE ONLY [RUO] licence. This product must not be used as for diagnostic or other medical purposes.  $St\ John's\ Laboratory\ Ltd,\ Knowledge\ Dock\ Business\ Centre,\ University\ Way,\ London,\ E16\ 2RD\ |\ Tel:\ 0208\ 223\ 3081$