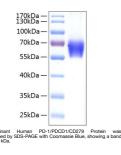

## **PRODUCT PROPERTIES**

Concentration

Formulation Lyophilised from a 0.22 Mu m filtered solution of PBS, pH 7.4.

Purification

**Dilution Range** > 97% by SDS-PAGE.

Storage Instruction Store at-20°C for up to 1 year from the date of receipt, and avoid repeat freeze-thaw cycles.