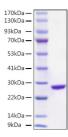

## **PRODUCT PROPERTIES**

Concentration

Formulation Lyophilised from a 0.22 Mu m filtered solution of PBS, pH 7.4.

Purification

**Dilution Range** > 95% by SDS-PAGE.

Storage Instruction Store at-20°C for up to 1 year from the date of receipt, and avoid repeat freeze-thaw cycles.