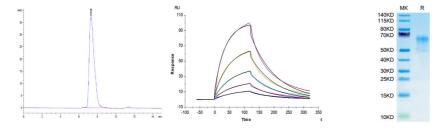

## **PRODUCT PROPERTIES**

Concentration

Formulation Lyophilised from a 0.22 Mu m filtered solution of PBS, pH 7.4.

Purification

Dilution Range > 95% as determined by HPLC

Storage Instruction Store at-20°C for up to 1 year from the date of receipt, and avoid repeat freeze-thaw cycles.