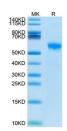

## **PRODUCT PROPERTIES**

Concentration

Formulation Lyophilised from a 0.22 Mu m filtered solution of PBS, pH 7.4.

Purification

**Dilution Range** > 95% by Tris-Bis PAGE

Storage Instruction Store at-20°C for up to 1 year from the date of receipt, and avoid repeat freeze-thaw cycles.