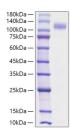

## **PRODUCT PROPERTIES**

Concentration

Formulation Lyophilised from a 0.22 Mu m filtered solution of PBS, pH 7.4.

Purification

**Dilution Range** > 95% by Tris-Bis PAGE

Storage Instruction Store at-20°C for up to 1 year from the date of receipt, and avoid repeat freeze-thaw cycles.