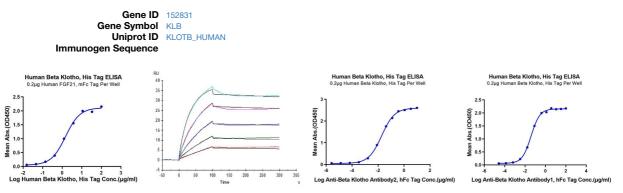

## Human Klotho beta/KLB protein (Recombinant) (C-His) (STJP002079) STJP002079

## **PRODUCT PROPERTIES**

 Concentration
 Lyophilised from a 0.22 Mu m filtered solution of PBS, pH 7.4.

 Purification
 Storage
 >95% by SDS-PAGE.

 Storage Instruction
 Store at-20°C for up to 1 year from the date of receipt, and avoid repeat freeze-thaw cycles.