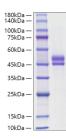

## **PRODUCT PROPERTIES**

Concentration

Formulation Lyophilised from a 0.22 Mu m filtered solution of PBS, pH 7.4.

Purification

**Dilution Range** > 97% by SDS-PAGE.

Storage Instruction Store at -20°C for up to 1 year from the date of receipt, and avoid repeat freeze-thaw cycles.