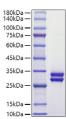

## **PRODUCT PROPERTIES**

Concentration

Formulation Lyophilised from a 0.22 Mu m filtered solution of PBS, pH 7.4.

Purification

**Dilution Range** > 97% by SDS-PAGE.

Storage Instruction Store at-20°C for up to 1 year from the date of receipt, and avoid repeat freeze-thaw cycles.