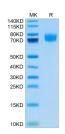

## **TARGET INFORMATION**

Gene ID 214
Gene Symbol ALCAM
Uniprot ID CD166\_HUMAN
Immunogen
Sequence

Biotinylated Human ALCAM (Primary Amine Labeling) on Tris-Bis PAGE under reduced condition. The purity is greater than 95%.