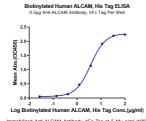

Immobilized Artih-ALCAMA Artibody, IPs- Tag at 5 Mu g/ml (100 Mu l/veil) or the belate. Does engenone curve for Bidertyslede Human ALCAM, His Tag with the ECSO of 3. 7 Mu g/ml determined by ELISA.