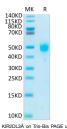

## PRODUCT PROPERTIES

Concentration

 $\textbf{Formulation} \quad \text{Lyophilised from 0.2} \ \mu\text{m filtered PBS solution pH7.4.}$ 

Purification

Dilution Range >95%, as determined by SDS-PAGE and HPLC

## **TARGET INFORMATION**

Gene ID 3804
Gene Symbol KIR2DL3
Uniprot ID KI2L3\_HUMAN

Immunogen Sequence

Biotinylated Human KIR2DL3Å on Tris-Bis PAGE under reduced conditions. The purity is greater than 95%.