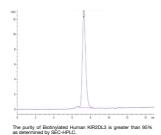

## PRODUCT PROPERTIES

Concentration

 $\textbf{Formulation} \quad \text{Lyophilised from 0.2} \ \mu\text{m filtered PBS solution pH7.4.}$ 

Purification

Dilution Range >95%, as determined by SDS-PAGE and HPLC