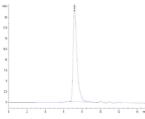

## **TARGET INFORMATION**

Gene ID 10232
Gene Symbol MSLN
Uniprot ID MSLN\_HUMAN

Immunogen Sequence

The purity of Biotinylated Human MSLN was greater than 95% as determined by SEC-HPLC.

Immobilized Biotinylated Human MSLN at 0.5 Mu g/ml (100 Mu I/well) on the plate. Dose response curve for Anti-MSLN Antibody, hFc Tag with the ECS0 of 20. 3ng/ml determined by ELISA.