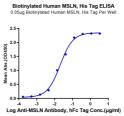

## **TARGET INFORMATION**

Gene ID 10232
Gene Symbol MSLN
Uniprot ID MSLN\_HUMAN

Immunogen Sequence

The purity of Biotinylated Human MSLN was greater than 95% as determined by SEC-HPLC.

Immobilized Biotinylated Human MSLN at 0.5 Mu g/ml (100 Mu I/well) on the plate. Dose response curve for Anti-MSLN Antibody, hFc Tag with the ECS0 of 20. 3ng/ml determined by ELISA.