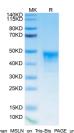

## **PRODUCT PROPERTIES**

Concentration

 $\textbf{Formulation} \quad \text{Lyophilised from 0.2} \ \mu\text{m filtered PBS solution pH7.4.}$ 

Purification

**Dilution Range** >95%, as determined by SDS-PAGE and HPLC