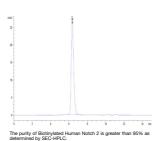

## PRODUCT PROPERTIES

Concentration

 $\textbf{Formulation} \quad \text{Lyophilised from 0.2} \ \mu\text{m filtered PBS solution pH7.4.}$ 

Purification

**Dilution Range** >95%, as determined by SDS-PAGE and HPLC

## **TARGET INFORMATION**

Gene Symbol NOTCH2
Uniprot ID NOTC2\_HUMAN
Immunogen
Sequence

Biotinylated Human Notch 2 on Tris-Bis PAGE under reduced conditions. The purity is greater than 95%.