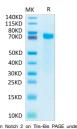

## PRODUCT PROPERTIES

Concentration

 $\textbf{Formulation} \quad \text{Lyophilised from 0.2} \ \mu\text{m filtered PBS solution pH7.4.}$ 

Purification

**Dilution Range** >95%, as determined by SDS-PAGE and HPLC

## **TARGET INFORMATION**

Gene Symbol NOTCH2
Uniprot ID NOTC2\_HUMAN
Immunogen
Sequence

Biotinylated Human Notch 2 on Tris-Bis PAGE under reduced conditions. The purity is greater than 95%.