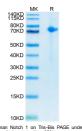

## **TARGET INFORMATION**

Gene ID 4851
Gene Symbol NOTCH1
Uniprot ID NOTC1\_HUMAN
Immunogen
Sequence

Biotinylated Human Notch 1 on Tris-Bis PAGE under reduced conditions. The purity is greater than 95%.