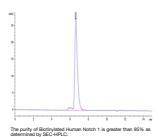

## **TARGET INFORMATION**

Gene ID 4851
Gene Symbol NOTCH1
Uniprot ID NOTC1\_HUMAN
Immunogen
Sequence

Biotinylated Human Notch 1 on Tris-Bis PAGE under reduced conditions. The purity is greater than 95%.