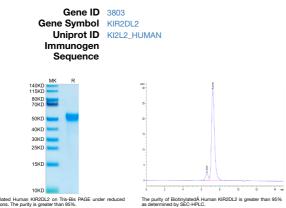

## PRODUCT PROPERTIES

Concentration Formulation Lyophilised from 0.2 µm filtered PBS solution pH7.4. Purification Dilution Range >95%, as determined by SDS-PAGE and HPLC Storage The lyophilized protein is stable for at least 1 year from date of receipt at-20°C. Instruction