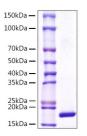

## **PRODUCT PROPERTIES**

 Concentration
 Lyophilised from a 0.22 Mu m filtered solution of PBS, pH 7.4.

 Purification
 Dilution Range
 > 95% by SDS-PAGE.

 Storage Instruction
 Store at-20°C for up to 1 year from the date of receipt, and avoid repeat freeze-thaw cycles.