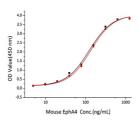

## **PRODUCT PROPERTIES**

Concentration

Formulation Lyophilised from a 0.22 Mu m filtered solution of PBS, pH 7.4.

Purification

**Dilution Range** > 95% by SDS-PAGE.

Storage Instruction Store at-20°C for up to 1 year from the date of receipt, and avoid repeat freeze-thaw cycles.