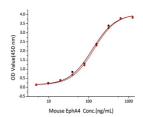

## **PRODUCT PROPERTIES**

Concentration

Formulation Lyophilised from a 0.22 Mu m filtered solution of PBS, pH 7.4.

Purification

**Dilution Range** > 95% by SDS-PAGE.

Storage Instruction Store at-20°C for up to 1 year from the date of receipt, and avoid repeat freeze-thaw cycles.