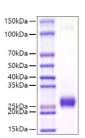

## **PRODUCT PROPERTIES**

Concentration

Formulation Lyophilised from a 0.22 Mu m filtered solution of PBS, pH 7.4.

Purification

**Dilution Range** > 95% by SDS-PAGE.

Storage Instruction Store at-20°C for up to 1 year from the date of receipt, and avoid repeat freeze-thaw cycles.