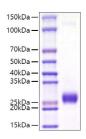

## **PRODUCT PROPERTIES**

Concentration

Formulation Lyophilised from a 0.22 Mu m filtered solution of PBS, pH 7.4.

Purification

**Dilution Range** > 95% by SDS-PAGE.

Storage Instruction Store at-20°C for up to 1 year from the date of receipt, and avoid repeat freeze-thaw cycles.