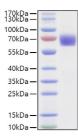

## **PRODUCT PROPERTIES**

Concentration

Formulation Lyophilised from a 0.22 Mu m filtered solution of PBS, pH 7.4.

Purification

**Dilution Range** > 95% by SDS-PAGE.

Storage Instruction Store at-20°C for up to 1 year from the date of receipt, and avoid repeat freeze-thaw cycles.