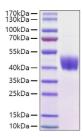

## **PRODUCT PROPERTIES**

Concentration

Formulation Lyophilised from a 0.22 Mu m filtered solution of PBS, pH 7.4.

Purification

**Dilution Range** > 95% by SDS-PAGE.

Storage Instruction Store at-20°C for up to 1 year from the date of receipt, and avoid repeat freeze-thaw cycles.