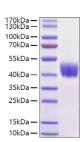

## **PRODUCT PROPERTIES**

Concentration

Formulation Lyophilised from a 0.22 Mu m filtered solution of PBS, pH 7.4.

Purification

**Dilution Range** > 95% by SDS-PAGE.

Storage Instruction Store at-20°C for up to 1 year from the date of receipt, and avoid repeat freeze-thaw cycles.