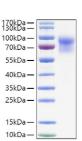

## **PRODUCT PROPERTIES**

Concentration

Formulation Lyophilised from a 0.22 Mu m filtered solution of PBS, pH 7.4.

Purification

**Dilution Range** > 95% by SDS-PAGE.

Storage Instruction Store at-20°C for up to 1 year from the date of receipt, and avoid repeat freeze-thaw cycles.