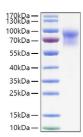

## **PRODUCT PROPERTIES**

Concentration

Formulation Lyophilised from a 0.22 Mu m filtered solution of PBS, pH 7.4.

Purification

**Dilution Range** > 95% by SDS-PAGE.

Storage Instruction Store at-20°C for up to 1 year from the date of receipt, and avoid repeat freeze-thaw cycles.