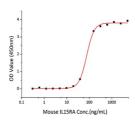

## **PRODUCT PROPERTIES**

Concentration

Formulation Lyophilised from a 0.22 Mu m filtered solution of PBS, pH 7.4.

Purification

**Dilution Range** > 95% by SDS-PAGE.

Storage Instruction Store at-20°C for up to 1 year from the date of receipt, and avoid repeat freeze-thaw cycles.