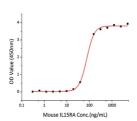

## **PRODUCT PROPERTIES**

Concentration

Formulation Lyophilised from a 0.22 Mu m filtered solution of PBS, pH 7.4.

Purification

**Dilution Range** > 95% by SDS-PAGE.

Storage Instruction Store at-20°C for up to 1 year from the date of receipt, and avoid repeat freeze-thaw cycles.