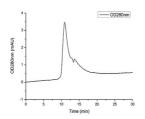

## **PRODUCT PROPERTIES**

Concentration

Formulation Lyophilised from a 0.22 Mu m filtered solution of PBS, pH 7.4.

Purification

**Dilution Range** > 95% by SDS-PAGE.

Storage Instruction Store at-20°C for up to 1 year from the date of receipt, and avoid repeat freeze-thaw cycles.