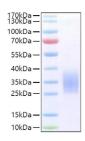

## **PRODUCT PROPERTIES**

Concentration

Formulation Lyophilised from a 0.22 Mu m filtered solution of PBS, pH 7.4.

Purification

**Dilution Range** > 95% by SDS-PAGE.

Storage Instruction Store at-20°C for up to 1 year from the date of receipt, and avoid repeat freeze-thaw cycles.