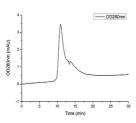

## **PRODUCT PROPERTIES**

Concentration

Formulation Lyophilised from a 0.22 Mu m filtered solution of PBS, pH 7.4.

Purification

**Dilution Range** > 95% by SDS-PAGE.

Storage Instruction Store at-20°C for up to 1 year from the date of receipt, and avoid repeat freeze-thaw cycles.