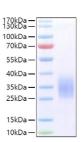

## **PRODUCT PROPERTIES**

Concentration

Formulation Lyophilised from a 0.22 Mu m filtered solution of PBS, pH 7.4.

Purification

**Dilution Range** > 95% by SDS-PAGE.

Storage Instruction Store at-20°C for up to 1 year from the date of receipt, and avoid repeat freeze-thaw cycles.