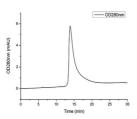

## **PRODUCT PROPERTIES**

Concentration

Formulation Lyophilised from a 0.22 Mu m filtered solution of PBS, pH 7.4.

Purification

**Dilution Range** > 95% by SDS-PAGE.

Storage Instruction Store at-20°C for up to 1 year from the date of receipt, and avoid repeat freeze-thaw cycles.