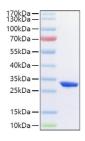

## **PRODUCT PROPERTIES**

Concentration

Formulation Lyophilised from a 0.22 Mu m filtered solution of PBS, pH 7.4.

Purification

**Dilution Range** > 95% by SDS-PAGE.

Storage Instruction Store at-20°C for up to 1 year from the date of receipt, and avoid repeat freeze-thaw cycles.