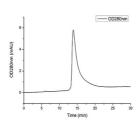

## **PRODUCT PROPERTIES**

Concentration

Formulation Lyophilised from a 0.22 Mu m filtered solution of PBS, pH 7.4.

Purification

**Dilution Range** > 95% by SDS-PAGE.

Storage Instruction Store at-20°C for up to 1 year from the date of receipt, and avoid repeat freeze-thaw cycles.