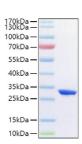

## **PRODUCT PROPERTIES**

Concentration

Formulation Lyophilised from a 0.22 Mu m filtered solution of PBS, pH 7.4.

Purification

**Dilution Range** > 95% by SDS-PAGE.

Storage Instruction Store at-20°C for up to 1 year from the date of receipt, and avoid repeat freeze-thaw cycles.