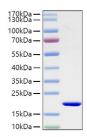

## **PRODUCT PROPERTIES**

Concentration

**Formulation** Lyophilised from a 0.22 Mu m filtered solution of PBS, pH 7.4.

Purification

**Dilution Range** > 95% by SDS-PAGE.

Storage Instruction Store at-20°C for up to 1 year from the date of receipt, and avoid repeat freeze-thaw cycles.