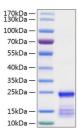

## **PRODUCT PROPERTIES**

Concentration

Formulation Lyophilised from a 0.22 Mu m filtered solution of PBS, pH 7.4.

Purification

**Dilution Range** > 85% by SDS-PAGE.

Storage Instruction Store at-20°C for up to 1 year from the date of receipt, and avoid repeat freeze-thaw cycles.