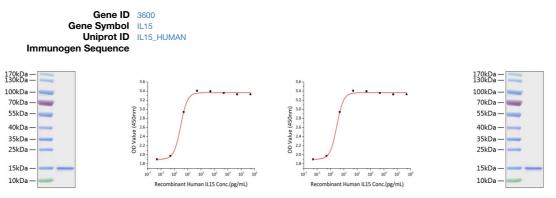

## **PRODUCT PROPERTIES**

 Concentration
 Lyophilised from a 0.22 Mu m filtered solution of PBS, pH 7.4.

 Purification
 Dilution Range
 > 95% by SDS-PAGE.

 Storage Instruction
 Store at-20°C for up to 1 year from the date of receipt, and avoid repeat freeze-thaw cycles.