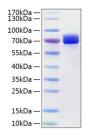

## **PRODUCT PROPERTIES**

Concentration

Formulation Lyophilised from a 0.22 Mu m filtered solution of PBS, pH 7.4.

**Purification** 

**Dilution Range** > 97% by SDS-PAGE.

Storage Instruction Store at-20°C for up to 1 year from the date of receipt, and avoid repeat freeze-thaw cycles.