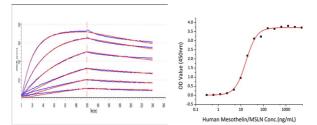

## **PRODUCT PROPERTIES**

Concentration

Formulation Lyophilised from a 0.22 Mu m filtered solution of PBS, pH 7.4.

**Purification** 

**Dilution Range** > 97% by SDS-PAGE.

Storage Instruction Store at-20°C for up to 1 year from the date of receipt, and avoid repeat freeze-thaw cycles.