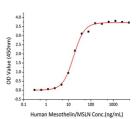

## **PRODUCT PROPERTIES**

Concentration

Formulation Lyophilised from a 0.22 Mu m filtered solution of PBS, pH 7.4.

**Purification** 

**Dilution Range** > 97% by SDS-PAGE.

Storage Instruction Store at-20°C for up to 1 year from the date of receipt, and avoid repeat freeze-thaw cycles.