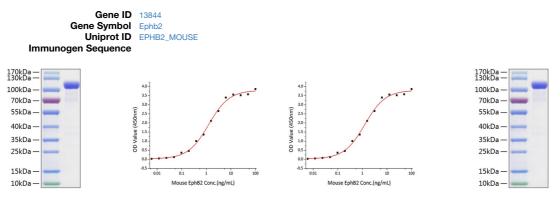

## **PRODUCT PROPERTIES**

 Concentration
 Lyophilised from a 0.22 Mu m filtered solution of PBS, pH 7.4.

 Purification
 Dilution Range
 > 95% by SDS-PAGE.

 Storage Instruction
 Store at-20°C for up to 1 year from the date of receipt, and avoid repeat freeze-thaw cycles.