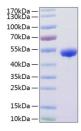

### **PRODUCT PROPERTIES**

Concentration

Formulation Lyophilised from a 0.22 Mu m filtered solution of PBS, pH 7.4.

Purification

**Dilution Range** > 97% by SDS-PAGE.

Storage Instruction Store at-20°C for up to 1 year from the date of receipt, and avoid repeat freeze-thaw cycles.