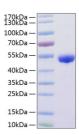

### **PRODUCT PROPERTIES**

Concentration

Formulation Lyophilised from a 0.22 Mu m filtered solution of PBS, pH 7.4.

Purification

**Dilution Range** > 97% by SDS-PAGE.

Storage Instruction Store at-20°C for up to 1 year from the date of receipt, and avoid repeat freeze-thaw cycles.