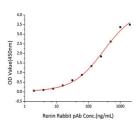

### **PRODUCT PROPERTIES**

Concentration

Formulation Lyophilised from a 0.22 Mu m filtered solution of PBS, pH 7.4.

Purification

**Dilution Range** > 97% by SDS-PAGE.

Storage Instruction Store at-20°C for up to 1 year from the date of receipt, and avoid repeat freeze-thaw cycles.