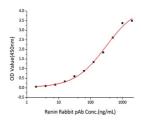

### **PRODUCT PROPERTIES**

Concentration

Formulation Lyophilised from a 0.22 Mu m filtered solution of PBS, pH 7.4.

Purification

**Dilution Range** > 97% by SDS-PAGE.

Storage Instruction Store at-20°C for up to 1 year from the date of receipt, and avoid repeat freeze-thaw cycles.