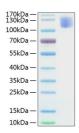

## **PRODUCT PROPERTIES**

Concentration

Formulation Lyophilised from a 0.22 Mu m filtered solution of PBS, pH 7.4.

Purification

**Dilution Range** > 95% by SDS-PAGE.

Storage Instruction Store at-20°C for up to 1 year from the date of receipt, and avoid repeat freeze-thaw cycles.