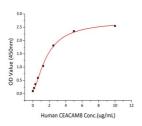

## **PRODUCT PROPERTIES**

Concentration

Formulation Lyophilised from a 0.22 Mu m filtered solution of PBS, pH 7.4.

Purification

**Dilution Range** > 95% by SDS-PAGE.

Storage Instruction Store at-20°C for up to 1 year from the date of receipt, and avoid repeat freeze-thaw cycles.