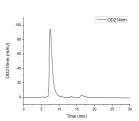

## **PRODUCT PROPERTIES**

Concentration

Formulation Lyophilised from a 0.22 Mu m filtered solution of PBS, pH 7.4.

Purification

**Dilution Range** > 95% by SDS-PAGE.

Storage Instruction Store at-20°C for up to 1 year from the date of receipt, and avoid repeat freeze-thaw cycles.