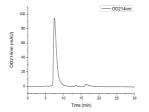

## **PRODUCT PROPERTIES**

Concentration

Formulation Lyophilised from a 0.22 Mu m filtered solution of PBS, pH 7.4.

Purification

**Dilution Range** > 95% by SDS-PAGE.

Storage Instruction Store at-20°C for up to 1 year from the date of receipt, and avoid repeat freeze-thaw cycles.