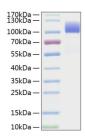

## **PRODUCT PROPERTIES**

Concentration

Formulation Lyophilised from a 0.22 Mu m filtered solution of PBS, pH 7.4.

Purification

**Dilution Range** > 92% by SDS-PAGE.

Storage Instruction Store at-20°C for up to 1 year from the date of receipt, and avoid repeat freeze-thaw cycles.