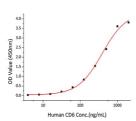

## **PRODUCT PROPERTIES**

Concentration

Formulation Lyophilised from a 0.22 Mu m filtered solution of PBS, pH 7.4.

Purification

**Dilution Range** > 92% by SDS-PAGE.

Storage Instruction Store at-20°C for up to 1 year from the date of receipt, and avoid repeat freeze-thaw cycles.