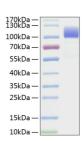

## **PRODUCT PROPERTIES**

Concentration

Formulation Lyophilised from a 0.22 Mu m filtered solution of PBS, pH 7.4.

Purification

**Dilution Range** > 92% by SDS-PAGE.

Storage Instruction Store at-20°C for up to 1 year from the date of receipt, and avoid repeat freeze-thaw cycles.