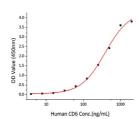

## **PRODUCT PROPERTIES**

Concentration

Formulation Lyophilised from a 0.22 Mu m filtered solution of PBS, pH 7.4.

Purification

**Dilution Range** > 92% by SDS-PAGE.

Storage Instruction Store at-20°C for up to 1 year from the date of receipt, and avoid repeat freeze-thaw cycles.