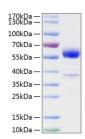

## **PRODUCT PROPERTIES**

Concentration

Formulation Lyophilised from a 0.22 Mu m filtered solution of PBS, pH 7.4.

Purification

**Dilution Range** > 87% by SDS-PAGE.

Storage Instruction Store at-20°C for up to 1 year from the date of receipt, and avoid repeat freeze-thaw cycles.