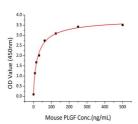

## **PRODUCT PROPERTIES**

Concentration

Formulation Lyophilised from a 0.22 Mu m filtered solution of PBS, pH 7.4.

Purification

**Dilution Range** > 87% by SDS-PAGE.

Storage Instruction Store at-20°C for up to 1 year from the date of receipt, and avoid repeat freeze-thaw cycles.