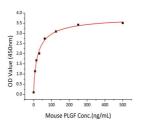

## **PRODUCT PROPERTIES**

Concentration

Formulation Lyophilised from a 0.22 Mu m filtered solution of PBS, pH 7.4.

Purification

**Dilution Range** > 87% by SDS-PAGE.

Storage Instruction Store at-20°C for up to 1 year from the date of receipt, and avoid repeat freeze-thaw cycles.