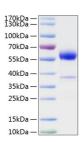

## **PRODUCT PROPERTIES**

Concentration

Formulation Lyophilised from a 0.22 Mu m filtered solution of PBS, pH 7.4.

Purification

**Dilution Range** > 87% by SDS-PAGE.

Storage Instruction Store at-20°C for up to 1 year from the date of receipt, and avoid repeat freeze-thaw cycles.