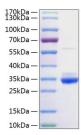

## **PRODUCT PROPERTIES**

Concentration

Formulation Lyophilised from a 0.22 Mu m filtered solution of PBS, pH 7.4.

Purification

**Dilution Range** > 85% by SDS-PAGE.

Storage Instruction Store at-20°C for up to 1 year from the date of receipt, and avoid repeat freeze-thaw cycles.