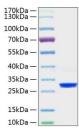

## **PRODUCT PROPERTIES**

Concentration

Formulation Lyophilised from a 0.22 Mu m filtered solution of PBS, pH 7.4.

Purification

**Dilution Range** > 95% by SDS-PAGE.

Storage Instruction Store at-20°C for up to 1 year from the date of receipt, and avoid repeat freeze-thaw cycles.