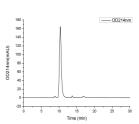

## **PRODUCT PROPERTIES**

Concentration

Formulation Lyophilised from a 0.22 Mu m filtered solution of PBS, pH 7.4.

Purification

**Dilution Range** > 97% by SDS-PAGE.

Storage Instruction Store at-20°C for up to 1 year from the date of receipt, and avoid repeat freeze-thaw cycles.