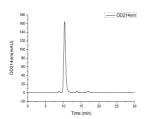

## **PRODUCT PROPERTIES**

Concentration

Formulation Lyophilised from a 0.22 Mu m filtered solution of PBS, pH 7.4.

Purification

**Dilution Range** > 97% by SDS-PAGE.

Storage Instruction Store at-20°C for up to 1 year from the date of receipt, and avoid repeat freeze-thaw cycles.