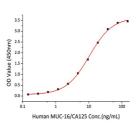

## **PRODUCT PROPERTIES**

Concentration

Formulation Lyophilised from a 0.22 Mu m filtered solution of PBS, pH 7.4.

Purification

**Dilution Range** > 97% by SDS-PAGE.

Storage Instruction Store at-20°C for up to 1 year from the date of receipt, and avoid repeat freeze-thaw cycles.