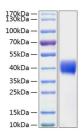

## **PRODUCT PROPERTIES**

Concentration

Formulation Lyophilised from a 0.22 Mu m filtered solution of PBS, pH 7.4.

Purification

**Dilution Range** > 97% by SDS-PAGE.

Storage Instruction Store at-20°C for up to 1 year from the date of receipt, and avoid repeat freeze-thaw cycles.