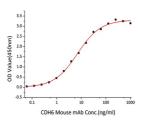

## Human CDH6/K-Cadherin protein (Recombinant) (C-His) (STJP001013)

## **GENERAL INFORMATION**

Product Type Proteins **Short Description** Host/Source HEK293 cells

## **PRODUCT PROPERTIES**

Concentration

Formulation Lyophilised from a 0.22 Mu m filtered solution of PBS, pH 7.4.

Purification

**Dilution Range** > 95% by SDS-PAGE.

Storage Instruction Store at-20°C for up to 1 year from the date of receipt, and avoid repeat freeze-thaw cycles.

## **TARGET INFORMATION**

Gene ID 1004 Gene Symbol CDH6

Uniprot ID CADH6\_HUMAN

Immunogen Sequence









This product is suitable for in-vitro studies under the RESEARCH USE ONLY [RUO] licence. This product must not be used as for diagnostic or other medical purposes.  $St\ John's\ Laboratory\ Ltd,\ Knowledge\ Dock\ Business\ Centre,\ University\ Way,\ London,\ E16\ 2RD\ |\ Tel:\ 0208\ 223\ 3081$