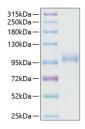

## **PRODUCT PROPERTIES**

Concentration

Formulation Lyophilised from a 0.22 Mu m filtered solution of PBS, pH 7.4.

Purification

**Dilution Range** > 95% by SDS-PAGE.

Storage Instruction Store at-20°C for up to 1 year from the date of receipt, and avoid repeat freeze-thaw cycles.