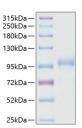

## **PRODUCT PROPERTIES**

Concentration

Formulation Lyophilised from a 0.22 Mu m filtered solution of PBS, pH 7.4.

Purification

**Dilution Range** > 95% by SDS-PAGE.

Storage Instruction Store at-20°C for up to 1 year from the date of receipt, and avoid repeat freeze-thaw cycles.