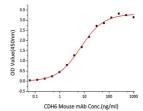

## Human CDH6/K-Cadherin protein (Recombinant) (C-His) (STJP001013)

## **GENERAL INFORMATION**

Product Type Proteins **Short Description** Host/Source HEK293 cells

## **PRODUCT PROPERTIES**

Concentration

Formulation Lyophilised from a 0.22 Mu m filtered solution of PBS, pH 7.4.

Purification

**Dilution Range** > 95% by SDS-PAGE.

Storage Instruction Store at-20°C for up to 1 year from the date of receipt, and avoid repeat freeze-thaw cycles.

## **TARGET INFORMATION**

Gene ID 1004 Gene Symbol CDH6

Uniprot ID CADH6\_HUMAN

Immunogen Sequence









This product is suitable for in-vitro studies under the RESEARCH USE ONLY [RUO] licence. This product must not be used as for diagnostic or other medical purposes.  $St\ John's\ Laboratory\ Ltd,\ Knowledge\ Dock\ Business\ Centre,\ University\ Way,\ London,\ E16\ 2RD\ |\ Tel:\ 0208\ 223\ 3081$