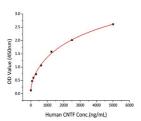

## **PRODUCT PROPERTIES**

Concentration

Formulation Lyophilised from a 0.22 Mu m filtered solution of PBS, pH 7.4.

Purification

**Dilution Range** > 95% by SDS-PAGE.

Storage Instruction Store at-20°C for up to 1 year from the date of receipt, and avoid repeat freeze-thaw cycles.