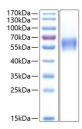

## **PRODUCT PROPERTIES**

Concentration

Formulation Lyophilised from a 0.22 Mu m filtered solution of PBS, pH 7.4.

Purification

**Dilution Range** > 95% by SDS-PAGE.

Storage Instruction Store at-20°C for up to 1 year from the date of receipt, and avoid repeat freeze-thaw cycles.