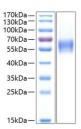

## **PRODUCT PROPERTIES**

Concentration

Formulation Lyophilised from a 0.22 Mu m filtered solution of PBS, pH 7.4.

Purification

**Dilution Range** > 95% by SDS-PAGE.

Storage Instruction Store at-20°C for up to 1 year from the date of receipt, and avoid repeat freeze-thaw cycles.