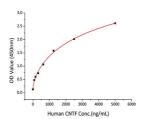

## **PRODUCT PROPERTIES**

Concentration

Formulation Lyophilised from a 0.22 Mu m filtered solution of PBS, pH 7.4.

Purification

**Dilution Range** > 95% by SDS-PAGE.

Storage Instruction Store at-20°C for up to 1 year from the date of receipt, and avoid repeat freeze-thaw cycles.