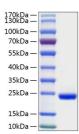

## **PRODUCT PROPERTIES**

Concentration

Formulation Lyophilised from a 0.22 Mu m filtered solution of PBS, pH 7.4.

Purification

**Dilution Range** > 97% by SDS-PAGE.

Storage Instruction Store at-20°C for up to 1 year from the date of receipt, and avoid repeat freeze-thaw cycles.