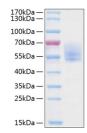

## **PRODUCT PROPERTIES**

Concentration

Formulation Lyophilised from a 0.22 Mu m filtered solution of PBS, pH 7.4.

Purification

**Dilution Range** > 95% by SDS-PAGE.

Storage Instruction Store at-20°C for up to 1 year from the date of receipt, and avoid repeat freeze-thaw cycles.