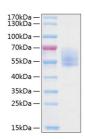

## **PRODUCT PROPERTIES**

Concentration

Formulation Lyophilised from a 0.22 Mu m filtered solution of PBS, pH 7.4.

Purification

**Dilution Range** > 95% by SDS-PAGE.

Storage Instruction Store at-20°C for up to 1 year from the date of receipt, and avoid repeat freeze-thaw cycles.