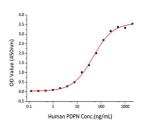

## **PRODUCT PROPERTIES**

Concentration

Formulation Lyophilised from a 0.22 Mu m filtered solution of PBS, pH 7.4.

Purification

**Dilution Range** > 95% by SDS-PAGE.

Storage Instruction Store at-20°C for up to 1 year from the date of receipt, and avoid repeat freeze-thaw cycles.