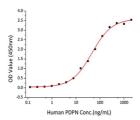

## **PRODUCT PROPERTIES**

Concentration

Formulation Lyophilised from a 0.22 Mu m filtered solution of PBS, pH 7.4.

Purification

**Dilution Range** > 95% by SDS-PAGE.

Storage Instruction Store at-20°C for up to 1 year from the date of receipt, and avoid repeat freeze-thaw cycles.