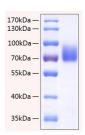

## **PRODUCT PROPERTIES**

Concentration

Formulation Lyophilised from a 0.22 Mu m filtered solution of PBS, pH 7.4.

Purification

**Dilution Range** > 95% by SDS-PAGE.

Storage Instruction Store at-20°C for up to 1 year from the date of receipt, and avoid repeat freeze-thaw cycles.