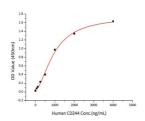

## **PRODUCT PROPERTIES**

Concentration

Formulation Lyophilised from a 0.22 Mu m filtered solution of PBS, pH 7.4.

Purification

**Dilution Range** > 95% by SDS-PAGE.

Storage Instruction Store at-20°C for up to 1 year from the date of receipt, and avoid repeat freeze-thaw cycles.