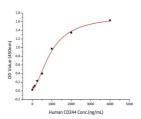

## **PRODUCT PROPERTIES**

Concentration

Formulation Lyophilised from a 0.22 Mu m filtered solution of PBS, pH 7.4.

Purification

**Dilution Range** > 95% by SDS-PAGE.

Storage Instruction Store at-20°C for up to 1 year from the date of receipt, and avoid repeat freeze-thaw cycles.