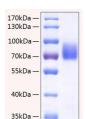

## **PRODUCT PROPERTIES**

Concentration

Formulation Lyophilised from a 0.22 Mu m filtered solution of PBS, pH 7.4.

Purification

**Dilution Range** > 95% by SDS-PAGE.

Storage Instruction Store at-20°C for up to 1 year from the date of receipt, and avoid repeat freeze-thaw cycles.