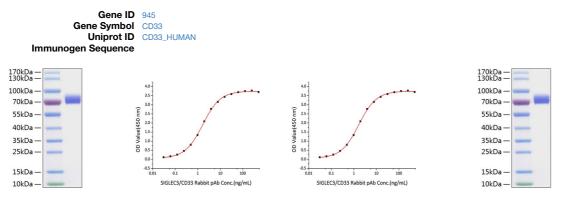

## Human Siglec-3/CD33 protein (Recombinant) (C-hFc&His) (STJP000934)

## **GENERAL INFORMATION**

Product Type Proteins Short Description Host/Source HEK293 cells

## **PRODUCT PROPERTIES**

 Concentration
 Lyophilised from a 0.22 Mu m filtered solution of PBS, pH 7.4.

 Purification
 Dilution Range
 > 97% by SDS-PAGE.

 Storage Instruction
 Store at-20°C for up to 1 year from the date of receipt, and avoid repeat freeze-thaw cycles.

## **TARGET INFORMATION**



This product is suitable for in-vitro studies under the RESEARCH USE ONLY [RUO] licence. This product must not be used as for diagnostic or other medical purposes. St John's Laboratory Ltd, Knowledge Dock Business Centre, University Way, London, E16 2RD | Tel: 0208 223 3081