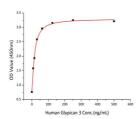

## **PRODUCT PROPERTIES**

Concentration

Formulation Lyophilised from a 0.22 Mu m filtered solution of PBS, pH 7.4.

Purification

**Dilution Range** > 90% by SDS-PAGE.

Storage Instruction Store at-20°C for up to 1 year from the date of receipt, and avoid repeat freeze-thaw cycles.