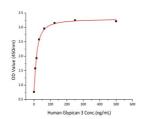

## **PRODUCT PROPERTIES**

Concentration

Formulation Lyophilised from a 0.22 Mu m filtered solution of PBS, pH 7.4.

Purification

**Dilution Range** > 90% by SDS-PAGE.

Storage Instruction Store at-20°C for up to 1 year from the date of receipt, and avoid repeat freeze-thaw cycles.