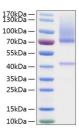

## **PRODUCT PROPERTIES**

Concentration

Formulation Lyophilised from a 0.22 Mu m filtered solution of PBS, pH 7.4.

Purification

**Dilution Range** > 90% by SDS-PAGE.

Storage Instruction Store at-20°C for up to 1 year from the date of receipt, and avoid repeat freeze-thaw cycles.