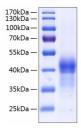

## **PRODUCT PROPERTIES**

Concentration

Formulation Lyophilised from a 0.22 Mu m filtered solution of PBS, pH 7.4.

Purification

**Dilution Range** > 97% by SDS-PAGE.

Storage Instruction Store at-20°C for up to 1 year from the date of receipt, and avoid repeat freeze-thaw cycles.