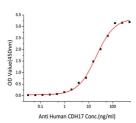

## **PRODUCT PROPERTIES**

Concentration

Formulation Lyophilised from a 0.22 Mu m filtered solution of PBS, pH 7.4.

Purification

**Dilution Range** > 90% by SDS-PAGE.

Storage Instruction Store at-20°C for up to 1 year from the date of receipt, and avoid repeat freeze-thaw cycles.