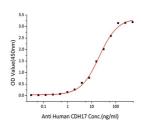

## **PRODUCT PROPERTIES**

Concentration

Formulation Lyophilised from a 0.22 Mu m filtered solution of PBS, pH 7.4.

Purification

**Dilution Range** > 90% by SDS-PAGE.

Storage Instruction Store at-20°C for up to 1 year from the date of receipt, and avoid repeat freeze-thaw cycles.