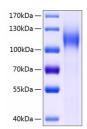

## **PRODUCT PROPERTIES**

Concentration

Formulation Lyophilised from a 0.22 Mu m filtered solution of PBS, pH 7.4.

Purification

**Dilution Range** > 90% by SDS-PAGE.

Storage Instruction Store at-20°C for up to 1 year from the date of receipt, and avoid repeat freeze-thaw cycles.