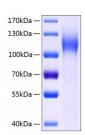

## **PRODUCT PROPERTIES**

Concentration

Formulation Lyophilised from a 0.22 Mu m filtered solution of PBS, pH 7.4.

Purification

**Dilution Range** > 90% by SDS-PAGE.

Storage Instruction Store at-20°C for up to 1 year from the date of receipt, and avoid repeat freeze-thaw cycles.