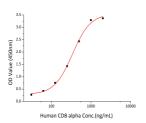

## **PRODUCT PROPERTIES**

Concentration

Formulation Lyophilised from a 0.22 Mu m filtered solution of PBS, pH 7.4.

Purification

Dilution Range > 97% by SDS-PAGE.

Storage Instruction Store at-20°C for up to 1 year from the date of receipt, and avoid repeat freeze-thaw cycles.