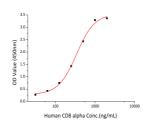

## **PRODUCT PROPERTIES**

Concentration

Formulation Lyophilised from a 0.22 Mu m filtered solution of PBS, pH 7.4.

Purification

Dilution Range > 97% by SDS-PAGE.

Storage Instruction Store at-20°C for up to 1 year from the date of receipt, and avoid repeat freeze-thaw cycles.