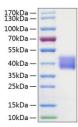

## **PRODUCT PROPERTIES**

Concentration

Formulation Lyophilised from a 0.22 Mu m filtered solution of PBS, pH 7.4.

Purification

**Dilution Range** > 95% by SDS-PAGE.

Storage Instruction Store at-20°C for up to 1 year from the date of receipt, and avoid repeat freeze-thaw cycles.