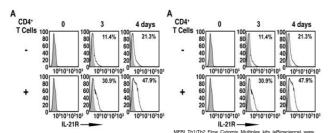

## **TARGET INFORMATION**

Gene ID 50615
Gene Symbol IL21R
Uniprot ID IL21R\_HUMAN
Immunogen
Sequence

On the left, histogram plots for 1 donor is shown and, on the right IL-21R expression on day 4 is displayed for 5 donors.