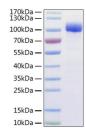

### **PRODUCT PROPERTIES**

Concentration

Formulation Lyophilised from a 0.22 Mu m filtered solution of PBS, pH 7.4. or Supplied as a 0.22 Mu m filtered solution in PBS, pH 7.4.

Purification

**Dilution Range** > 95% by SDS-PAGE.