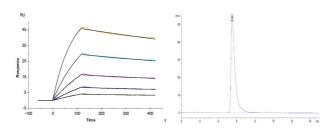

# ACE2 protein (C-His&Avi) (STJP000026) STJP000026

### **GENERAL INFORMATION**

Product Type Proteins **Short Description** 

Host/Source HEK293 cells

### **PRODUCT PROPERTIES**

Concentration

Formulation Lyophilised from a 0.22 Mu m filtered solution of PBS, pH 7.4. or Supplied as a 0.22 Mu m filtered solution in PBS, pH 7.4.

Purification

**Dilution Range** > 95% by SDS-PAGE.

**Storage Instruction** Store at-20°C for up to 1 year from the date of receipt, and avoid repeat freeze-thaw cycles.

## **TARGET INFORMATION**

Gene ID 59272 Gene Symbol ACE2

Uniprot ID ACE2\_HUMAN

#### Immunogen Sequence







This product is suitable for in-vitro studies under the RESEARCH USE ONLY [RUO] licence. This product must not be used as for diagnostic or other medical purposes.  $St\ John's\ Laboratory\ Ltd,\ Knowledge\ Dock\ Business\ Centre,\ University\ Way,\ London,\ E16\ 2RD\ |\ Tel:\ 0208\ 223\ 3081$