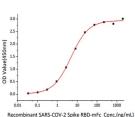

# ACE2 protein (C-His&Avi) (STJP000026) STJP000026

### **GENERAL INFORMATION**

Product Type Proteins **Short Description** 

Host/Source HEK293 cells

### **PRODUCT PROPERTIES**

Concentration

Formulation Lyophilised from a 0.22 Mu m filtered solution of PBS, pH 7.4. or Supplied as a 0.22 Mu m filtered solution in PBS, pH 7.4.

Purification

**Dilution Range** > 95% by SDS-PAGE.

**Storage Instruction** Store at-20°C for up to 1 year from the date of receipt, and avoid repeat freeze-thaw cycles.

## **TARGET INFORMATION**

Gene ID 59272 Gene Symbol ACE2

Uniprot ID ACE2\_HUMAN

#### Immunogen Sequence







This product is suitable for in-vitro studies under the RESEARCH USE ONLY [RUO] licence. This product must not be used as for diagnostic or other medical purposes.  $St\ John's\ Laboratory\ Ltd,\ Knowledge\ Dock\ Business\ Centre,\ University\ Way,\ London,\ E16\ 2RD\ |\ Tel:\ 0208\ 223\ 3081$