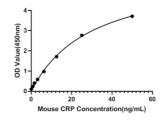

## PRODUCT PROPERTIES

 Detection
 Colorimetric

 Sensitivity
 0.39 ng/mL

 Detection Limit
 078-50 ng/mL

 Assay Time
 4 hours

 Storage
 Unopened kits

 Instruction
 Note

Say Time 4 hours Storage Unopened kits can be stored at 2-8°C for 1 year, and opened products must be used within 1 month. struction