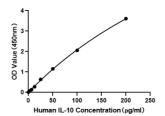

## **PRODUCT PROPERTIES**

**Detection** Colorimetric Sensitivity 0.63 pg/mL Detection Limit 313-200 pg/mL Assay Time 4 hours

Storage Unopened kits can be stored at 2-8°C for 1 year, and opened products must be used within 1 month.